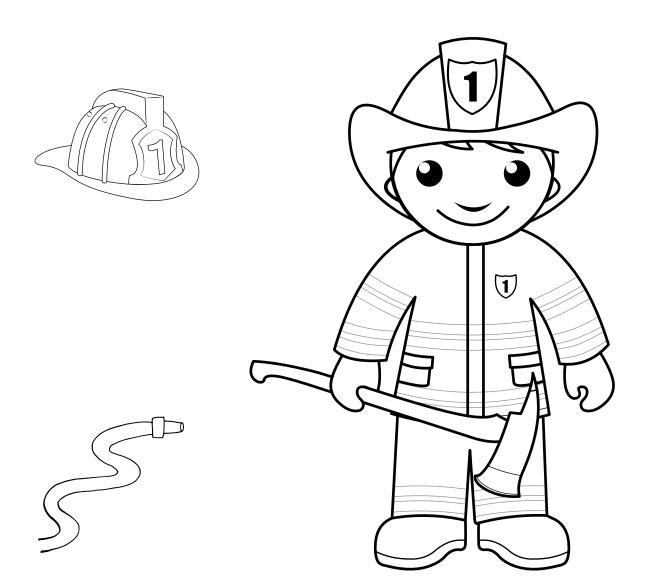

## What does a firefighter need or want?

Is it a want or a need? A **need** is something you must have, like food and water. A **want** is something that would be nice to have, like a new toy. Circle the things that the firefighter **needs** to do their job.